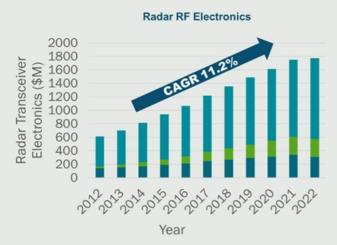

### Radar

Source: Strategy Analytics

Well positioned to take advantage of the shift from Mechanically Scanned Arrays to Active Antenna Arrays.

## MACOM Innovation to Drive Active Antennas in Civil and Military Radar Applications

MACOM has demonstrated the commercial and functional viability that can support large scale civil and military deployments in the field