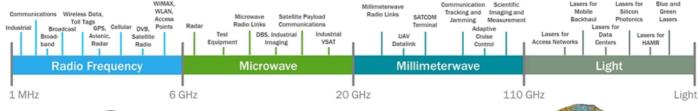

### Serving a Broad Frequency Spectrum

- Sticky, value-added technologies
- High speed analog RF, μW, mmW and photonic engineering competencies
- · Long product lifecycles