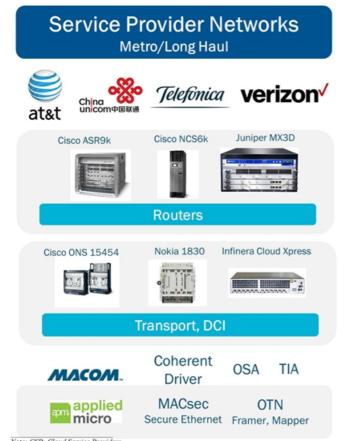

## Optical Networking Drives MACOM Growth

### **OPTICAL**

Well positioned to take advantage of the 100G metro build out

Source: MACOM estimates based on internal and external (Infonetics) sources.

## Long-haul and Metro 100G Optical Market

## Preeminent Supplier of 100G Optical Components

- Leader in long haul line drivers for 100G
- Only company providing both laser + PMD ICs
- We deliver all high speed photonic and optoelectronic semiconductor content in 100G/400G transceivers
- We have filled a gap in the merchant supply of photonic chips, especially lasers
- Serves system companies that are integrating optical modules at the component/chip level
- Optimized chips provide highly differentiated performance, power, size and cost solutions for next generation Data Center links
- We are the #1 supplier for FTTH