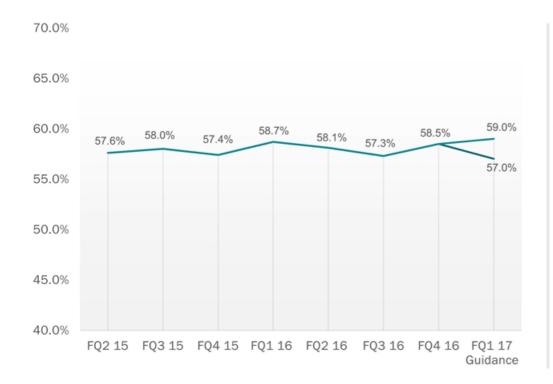

## **Adjusted Gross Margin Performance**

### Adjusted Gross Margin<sup>1</sup>

Continued focus manufacturing cost reductions

1 Non-GAAP financial measure. Please see the appendix for reconciliation to GAAP. Guidance is as of November, 15, 2016 and is not updated or reaffirmed hereby.