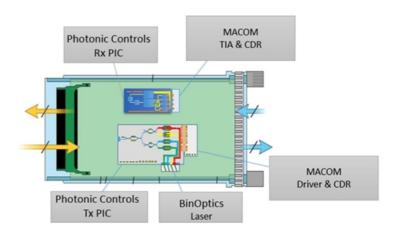

ptical Market

### Components



**NeoPhotonics** 





QOPVO.

### Transceivers





Finisar



### **Systems**







ciena



√infinera

**Corianta** 

### **Carriers**















## Preeminent Supplier of 100G Optical Components

- Leader in long haul line drivers for 100G
- Only company providing both laser + PMD ICs
- We deliver all high speed photonic and optoelectronic semiconductor content in 100G/400G transceivers
- We have filled a gap in the merchant supply of photonic chips, especially lasers
- Serves system companies that are integrating optical modules at the component/chip level
- Optimized chips provide highly differentiated performance, power, size and cost solutions for next generation Data Center links
- We are the #1 supplier for FTTH



#### **100G TRANSCEIVER**







### Transaction Summary<sup>1</sup>

Transaction

- MACOM to acquire AppliedMicro (NASDAQ: AMCC)
  - Highly complementary Connectivity business servicing high growth Data Center market
  - Plan to divest non-strategic Compute business (known interested buyers)

Price / Consideration

- Cash/stock offer of \$8.36 per share of AppliedMicro common stock, a 15.4% premium to November 18<sup>th</sup>, 2016 closing AppliedMicro share price
- \$3.25 in cash and 0.1089 MACOM shares per share of AppliedMicro
- ~\$770mm total consideration, or ~\$688mm net of AppliedMicro's \$82mm of cash as of September 30, 2016\*

Financing

- Combination of ~\$290mm of cash and ~10mm new shares
- AMCC shareholders will own ~15% of MACOM pro forma for the transaction

**Timing** 

Targeted close in first cale