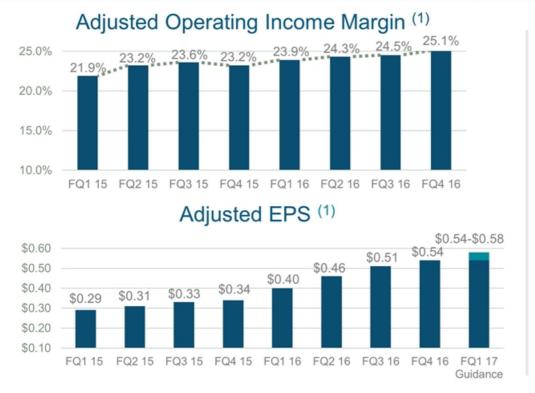

### **Operating Performance**

### Increased Adjusted Operating Performance and Adjusted EPS Growth

to invest

1 Adjusted Operating Income Margin and Adjusted EPS are Non-GAAP measures, and have been adjusted for the automotive business now reflected as discontinued operations and other items. Please see the appendix for reconciliation to GAAP. Guidance is as of November 15, 2016 and is not updated or reaffirmed hereby.