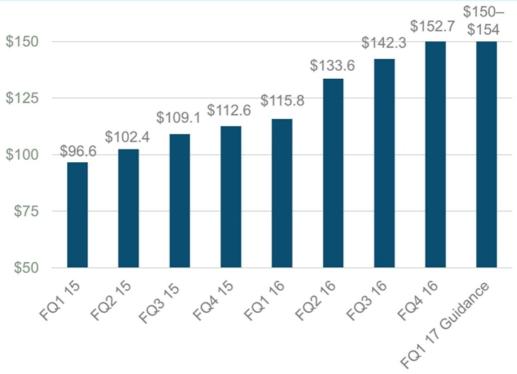

## **Adjusted Revenue Performance**

### Adjusted Revenue<sup>1</sup>

<sup>(1)</sup> Please see the appendix for a reconciliation to GAAP. Guidance is as of November 15, 2016 and is not updated or reaffirmed hereby.