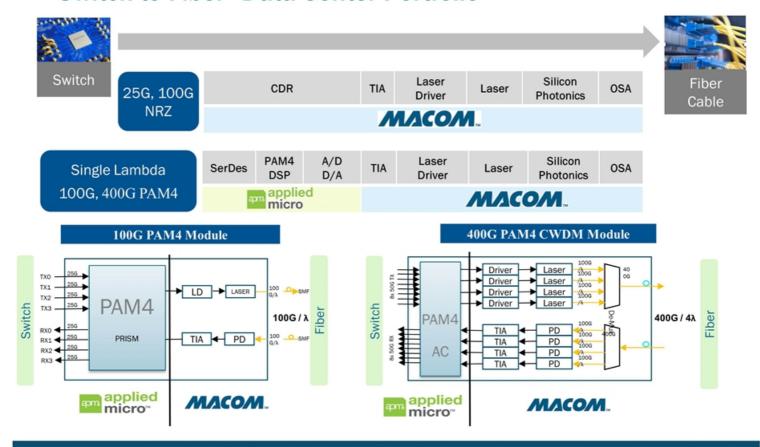

### Completes Protocol Agnostic "Switch to Fiber" Data Center Portfolio

IEEE standards body recommended the adoption of single lambda PAM4 to be an industry standard enabling 100G and 400G transceivers