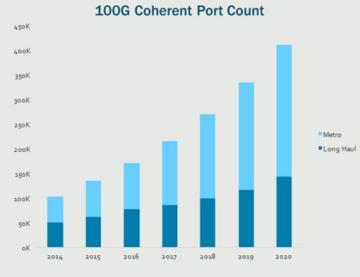

## Optical Networking Drives MACOM Growth

### **OPTICAL**

Well positioned to take advantage of the 100G metro build out

Source: MACOM estimates based on internal and external (Infonetics) sources.