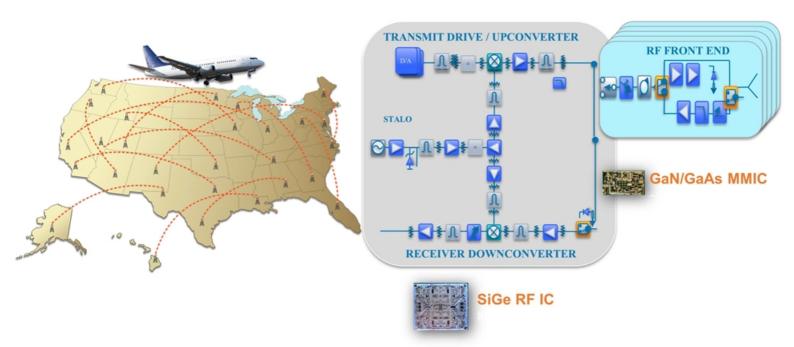

## MACOM Innovation to Drive Active Antennas in Communications Applications

MACOM's broad array of process technologies and proven track record in phased array radar expected to enable next generation microwave and millimeterwave wireless solutions.