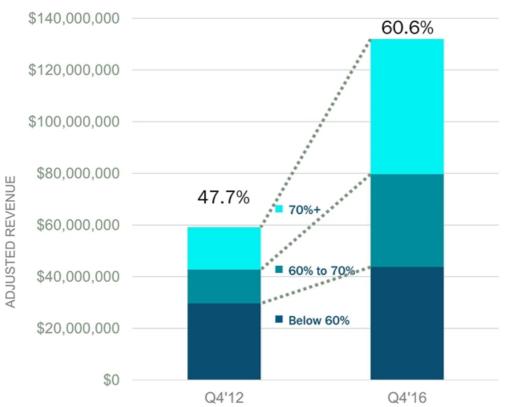

### Quarterly Adjusted Revenue by Adjusted Gross Margin<sup>(1)</sup>

**>>>** 

Significant gross margin expansion due to product mix shift

**Organic investment** in high margin, high performance products

Focused acquisition efforts on high margin, high value-add businesses

(1) Adjusted Revenue and Gross Margin are Non-GAAP measures and have been adjusted for the automotive business now reflected as discontinued operations and other items. Q4 16 excludes FiBest and Metelics/Aerofiex acquisitions revenue of \$9.2 and \$11.4 million respectively, which reduced Adjusted Gross Margin by 2.1%. Please see the appendix for reconciliation to GAAP.