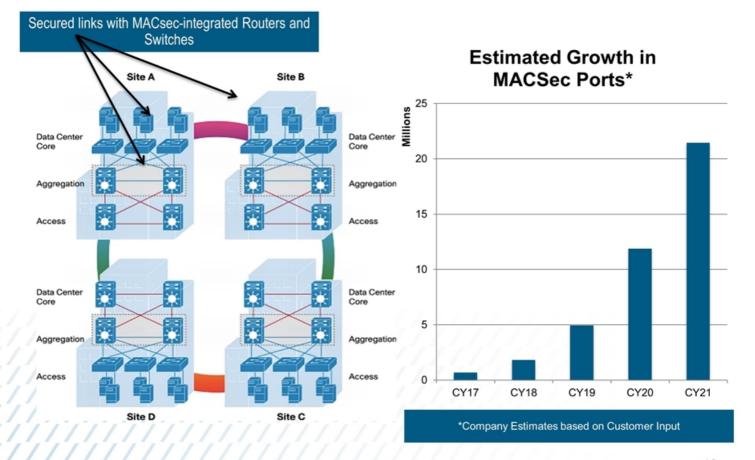

, CEO AppliedMicro



## **Powering Industry Leading Platforms**





































Multiple Tier 1 100/400G CSSP for PAM4 Modules

**Industry Leading DWDM Platforms** 













Tier 1 Industry Leading Switch Routers and Packet Optical Equipment















# Two Generation Technology Lead: Driving Next Gen Optical Connectivity



- Pioneered 16nm Ultra Low power 100G PAM 4 Single Lambda
- Ultra Low Power 16nm Analog / Mixed Signal Technologies
  - 56 GSps Data Converters (ADC/DAC)
  - 100 Gbps SerDES
  - Cutting Edge Low Power DSP
- Deep Customer Engagements with leading NEMs and MDC's

Industry Leading
CMOS Analog / Mixed Signal
Technology



Company Confidential Source: Ovum Research; APM Estimates 15

# **MACSec: Pervasive Secure Ethernet** for Data Centers





### **APM Compute Business**



- APM to continue execution of Compute business plan through completion of MACOM transaction
  - · Continued supply chain activities for PPC, X-Gene 1, 2 and HeliX product lines
- APM will fully support MACOM's post-closing divestiture plan for the Compute business
  - · MACOM will continue to support customers post-closing during transition process
- > APM X-Gene leads industry for ARM based Server Processors
  - Key Customers include HPE and select Mega Data Center Operators
    - Three Generations of Proven Solutions
  - X-Gene 3 offers compelling per socket memory and Compute performance for key scale out applications with significant TCO benefits
  - Customer delivery of X-Gene 3 evaluation platforms expected Q'1 2017





# Vivek Rajgarhia VP & GM, L