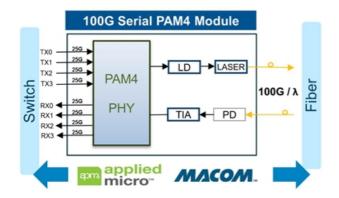

#### L-PIC and PAM-4 PHY Critical for 100G Single Lambda and 400G

# Accelerating the Adoption of 100G Interconnects in Data Centers