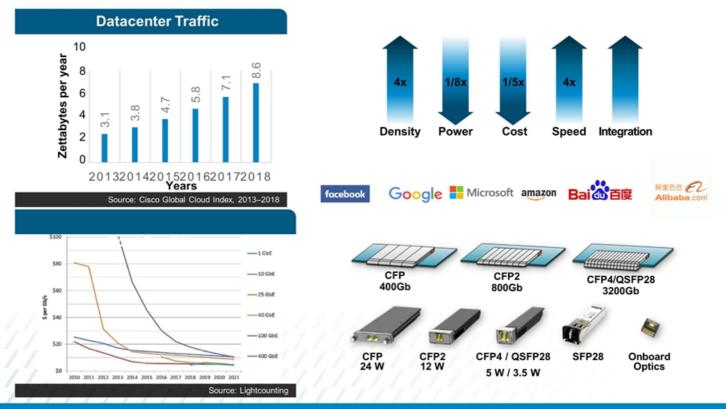

# **Trends in Data Centers for Cloud Service Providers**

Cloud Service Providers are Driving to 100G, 400G at 1/5 the Cost Per Bit

# Accelerating the Adoption of 100G Interconnects in Data Centers