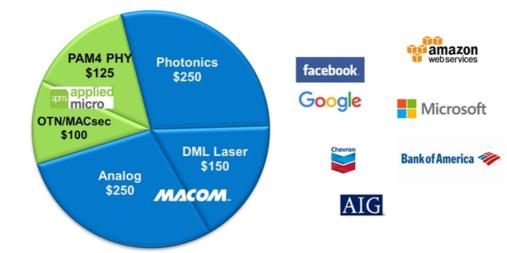

#### **Broad Range of Solutions for Service Provider OEMs**

MACSec and / or OTN Framer, Mapper

applied micro

Company Confidential

Customer's Coherent DSP

Coherent Drivers & TIA

MACOM.

Expands portfolio for Service Provider coherent line cards (MACSec & OTN)