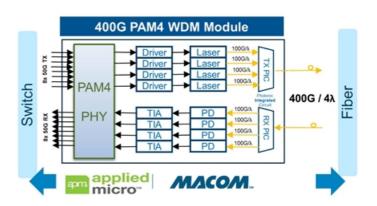

#### L-PIC and PAM-4 PHY Critical for 100G Single Lambda and 400G

# Accelerating the Adoption of 100G Interconnects in Data Centers