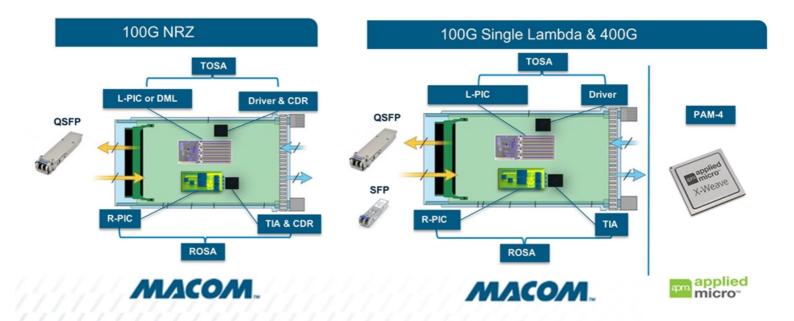

# L-PIC<sup>™</sup> Enabled By MACOM's EFT and Silicon Photonics Design

MACOM's L-PIC™ Enables an Inflection in Demand for 100G and 400G in the Data Center

#### L-PIC and PAM-4 PHY Critical for 100G Single Lambda and 400G

# Accelerating the Adoption of 100G Interconnects in Data Centers