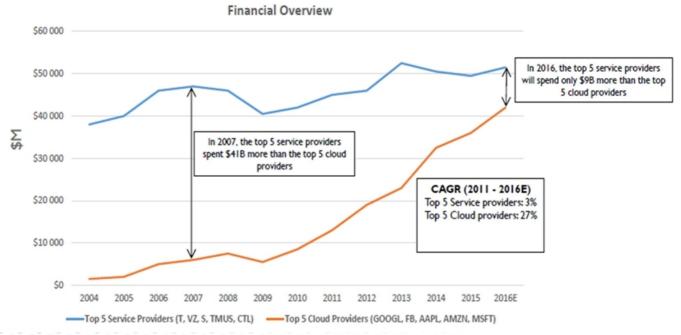

# **Datacenter Investments by Cloud Service Providers**

5

By 2018-19, investments from the top 5 Cloud Providers expected to match the investments from the top 5 Telecom Service Providers

Source: Yole Development