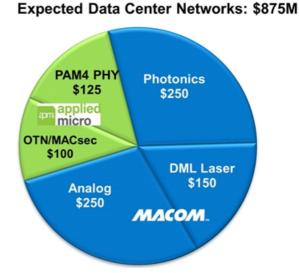

### **Leadership Position Addressing** Large Optical Networks TAM of \$1.4B\*

### 50% MACOM Optical Connectivity TAM Expansion

<sup>2019</sup> TAM based on IHS/Infonetics, Yole and internal estimates

## **Data Center Market Leadership**