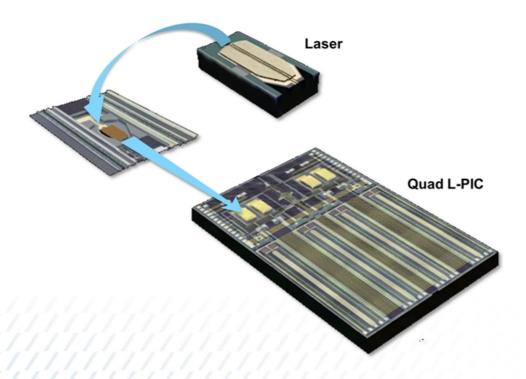

# L-PIC<sup>™</sup> Enabled By MACOM's EFT and Silicon Photonics Design

MACOM's L-PIC™ Enables an Inflection in Demand for 100G and 400G in the Data Center

#### L-PIC and PAM-4 PHY Critical for 100G Single Lambda and 400G