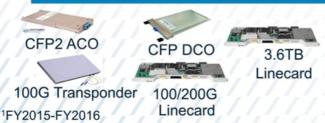

# **Service Provider Market Leadership**

|      | MACOM. Product Leade                                                        | ership applied micro                                           |
|------|-----------------------------------------------------------------------------|----------------------------------------------------------------|
|      | Industry Fir                                                                | rsts                                                           |
| 2014 | Quad channel limiting driver for CFP2 ACO                                   | Lowest power, highest performance coherent multiplexer in CMOS |
| 2015 | Quad channel linear driver for CFP DCO, CFP2<br>ACO Quad 46Gbaud SMD driver | Highest density OTN/Ethernet SmartPHY                          |
| 2016 | Quad 64Gbaud driver for next generation 600G systems                        | World's first dual 100GE MACSec PHY                            |

Ports Shipped to date: > 1M
 YoY Revenue Growth¹: 81%

Ports Shipped to date: > 6MSingle source at multiple OEMs