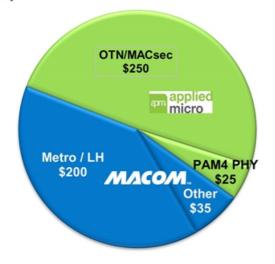

### **Leadership Position Addressing** Large Optical Networks TAM of \$1.4B\*

#### **Expected Service Provider Networks: \$510M**

### 50% MACOM Optical Connectivity TAM Expansion

<sup>2019</sup> TAM based on IHS/Infonetics, Yole and internal estimates