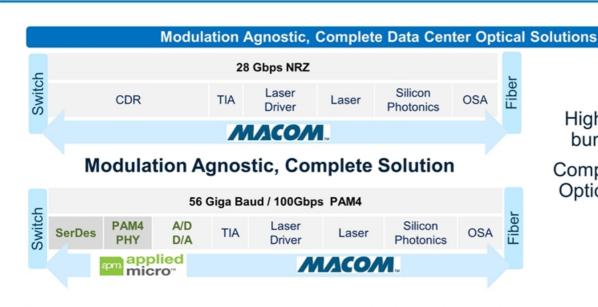

### "Switch to Fiber" Data Center Portfolio

- > 4x Bit Rate Improvement per Lambda
- Manufacturing Cost Reduction by 40%
- Enhanced Field Reliability

Expected to Accelerate 100G and 400G Optical Transceiver Penetration into Data Center Applications

IEEE standards body recommended the adoption of single lambda PAM4 to be an industry standard for 400G and 100G transceivers

### **Complete Portfolio**

High margin, sticky bundled solutions Complete Portfolio for Optical Transceivers