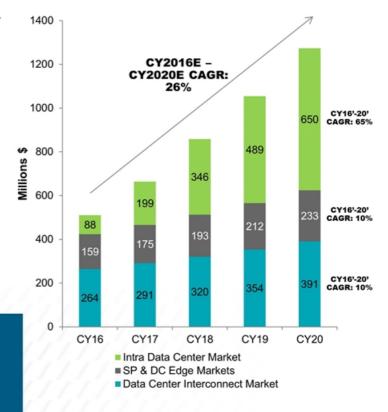

# **Datacenter Investments by Cloud Service Providers**

5

By 2018-19, investments from the top 5 Cloud Providers expected to match the investments from the top 5 Telecom Service Providers

Source: Yole Development

### **Leadership Position Addressing** Large Optical Networks TAM of \$1.4B\*

#### **Expected Service Provider Networks: \$510M**

### 50% MACOM Optical Connectivity TAM Expansion

<sup>2019</sup> TAM based on IHS/Infonetics, Yole and internal estimates