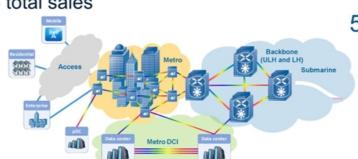

Fiber backhaul/fronthaul, etc.

4

# **Datacenter Investments by Cloud Service Providers**

5

By 2018-19, investments from the top 5 Cloud Providers expected to match the investments from the top 5 Telecom Service Providers

Source: Yole Development